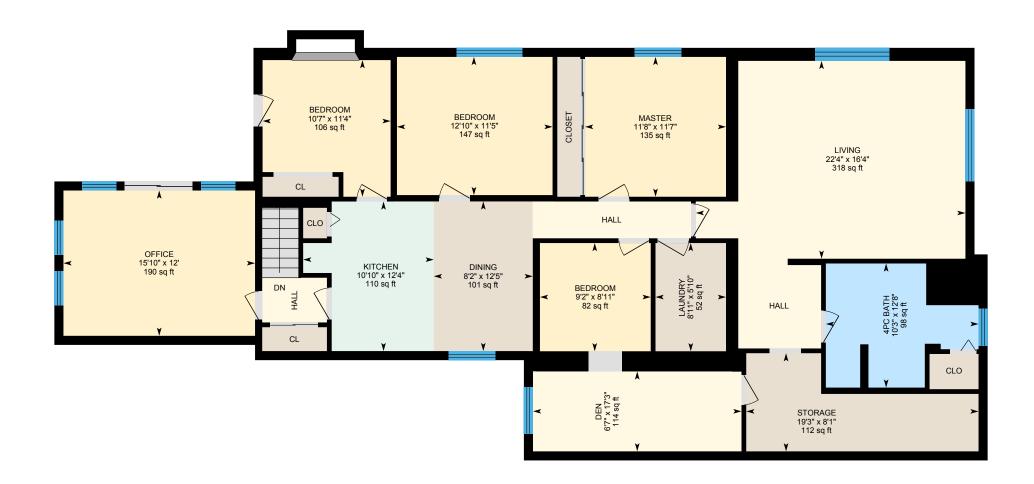

### **UPPER APT**

4pc Bath: 10'3" x 12'8" | 98 sq ft Bedroom: 8'11" x 9'2" | 82 sq ft Bedroom: 11'5" x 12'10" | 147 sq ft Bedroom: 11'4" x 10'7" | 106 sq ft

Den: 6'7" x 17'3" | 114 sq ft
Dining: 12'5" x 8'2" | 101 sq ft
Kitchen: 12'4" x 10'10" | 110 sq ft
Laundry: 8'11" x 5'10" | 52 sq ft
Living: 16'4" x 22'4" | 318 sq ft
Master: 11'7" x 11'8" | 135 sq ft
Office: 12' x 15'10" | 190 sq ft
Storage: 8'1" x 19'3" | 112 sq ft