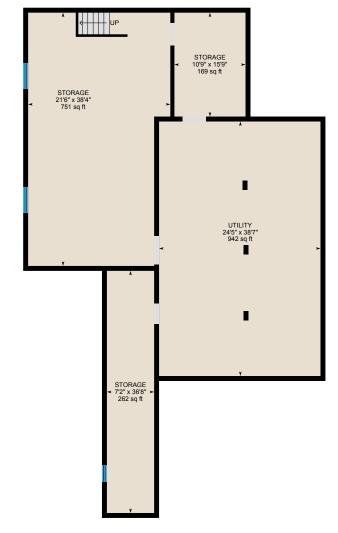

### **BASEMENT RESTAURANT**

Storage: 21'6" x 38'4" | 751 sq ft Storage: 7'2" x 36'8" | 262 sq ft Storage: 10'9" x 15'9" | 169 sq ft Utility: 24'5" x 38'7" | 942 sq ft

## BASEMENT RESTAURANT (Below Grade)

Interior Area: 2199 sq ft
Perimeter Wall Length: 243 ft
Perimeter Wall Thickness: 9.0 in
Exterior Area: 2382 sq ft