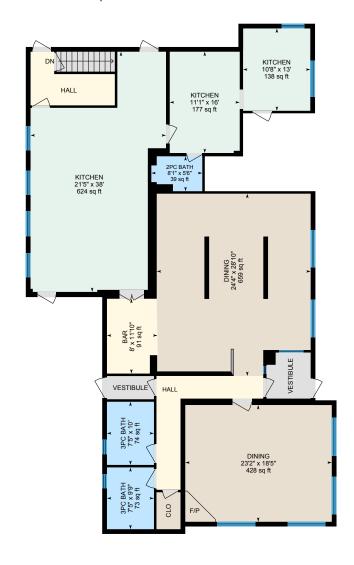

### MAIN FLOOR RESTAURANT

2pc Bath: 8'1" x 5'6" | 39 sq ft 3pc Bath: 7'5" x 9'9" | 73 sq ft 3pc Bath: 7'5" x 10' | 74 sq ft Bar: 8' x 11'10" | 91 sq ft

Dining: 23'2" x 18'5" | 428 sq ft Dining: 24'4" x 28'10" | 659 sq ft Kitchen: 21'5" x 38' | 624 sq ft Kitchen: 11'1" x 16' | 177 sq ft Kitchen: 10'8" x 13' | 138 sq ft

## MAIN FLOOR RESTAURANT

Interior Area: 2791 sq ft
Perimeter Wall Length: 244 ft
Perimeter Wall Thickness: 9.0 in
Exterior Area: 2974 sq ft