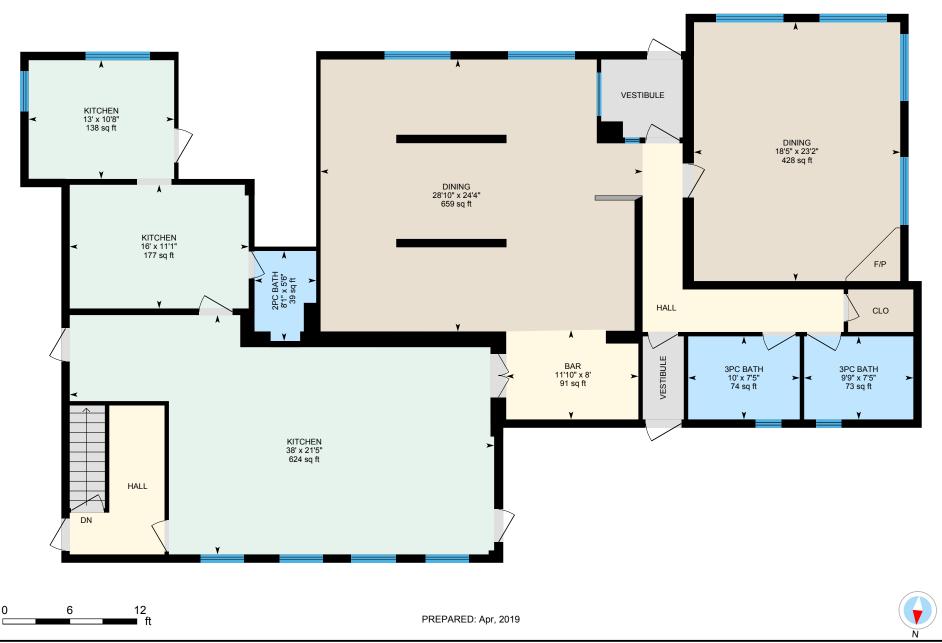

### MAIN FLOOR RESTAURANT

2pc Bath: 8'1" x 5'6" | 39 sq ft 3pc Bath: 7'5" x 9'9" | 73 sq ft 3pc Bath: 7'5" x 10' | 74 sq ft Bar: 8' x 11'10" | 91 sq ft

Dining: 23'2" x 18'5" | 428 sq ft Dining: 24'4" x 28'10" | 659 sq ft Kitchen: 21'5" x 38' | 624 sq ft Kitchen: 11'1" x 16' | 177 sq ft Kitchen: 10'8" x 13' | 138 sq ft