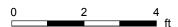

### **BASEMENT RESTAURANT**

Storage: 21'6" x 38'4" | 751 sq ft Storage: 7'2" x 36'8" | 262 sq ft Storage: 10'9" x 15'9" | 169 sq ft Utility: 24'5" x 38'7" | 942 sq ft