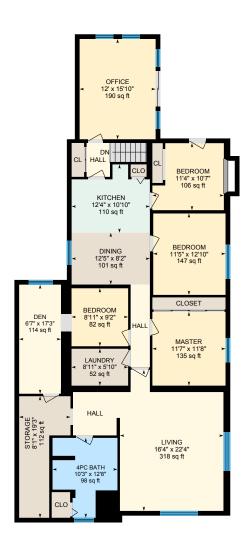

### **UPPER APT**

4pc Bath: 10'3" x 12'8" | 98 sq ft Bedroom: 8'11" x 9'2" | 82 sq ft Bedroom: 11'5" x 12'10" | 147 sq ft Bedroom: 11'4" x 10'7" | 106 sq ft

Den: 6'7" x 17'3" | 114 sq ft
Dining: 12'5" x 8'2" | 101 sq ft
Kitchen: 12'4" x 10'10" | 110 sq ft
Laundry: 8'11" x 5'10" | 52 sq ft
Living: 16'4" x 22'4" | 318 sq ft
Master: 11'7" x 11'8" | 135 sq ft
Office: 12' x 15'10" | 190 sq ft
Storage: 8'1" x 19'3" | 112 sq ft

#### **UPPER APT**

Interior Area: 1918 sq ft
Perimeter Wall Length: 220 ft
Perimeter Wall Thickness: 9.0 in
Exterior Area: 2083 sq ft