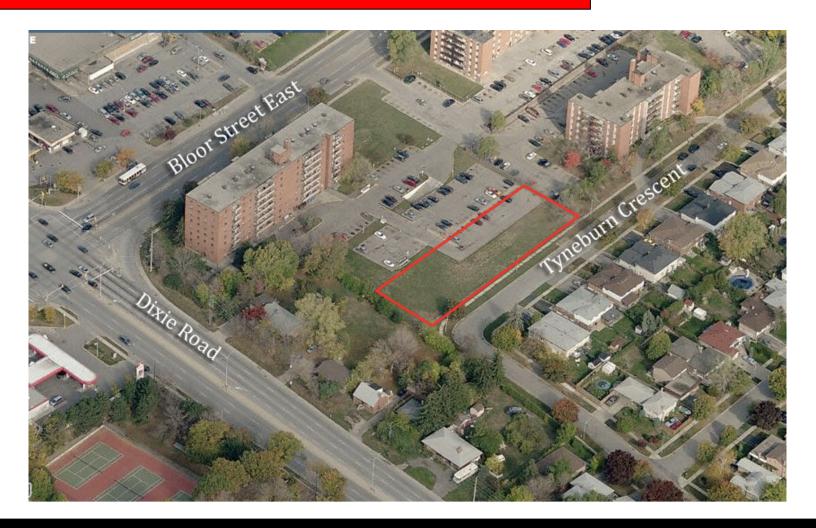

#### SITE DETAILS

The subject 0.51 acre site, with frontage on Tyneburn Crescent, is in the process of being severed (expected completion date - July/Aug 2015) from the property on which an eight storey rental apartment is located at 1440 Bloor Street East, at the south east corner of Dixie Road and Bloor Street East in east Mississauga. The site will have 287.7 feet frontage on Tyneburn Crescent and a depth of 80.4 feet. The RM5-EXCEPTION zoning permits a ten unit freehold infill townhouse project which was approved by the Ontario Municipal Board. The proposed infill townhouse lot sizes are approximately 25 feet 7 inches wide and 80.4 feet deep and total 2,057 sq ft. Services are available on Tyneburn Crescent.

The proposed freehold street townhouses GFA will be approximately 2,368 sq ft per unit (1.15 times the individual lot areas). The Buyer will be responsible for obtaining Site Plan Approval and paying Development Charges and Cash in lieu of Parkland.