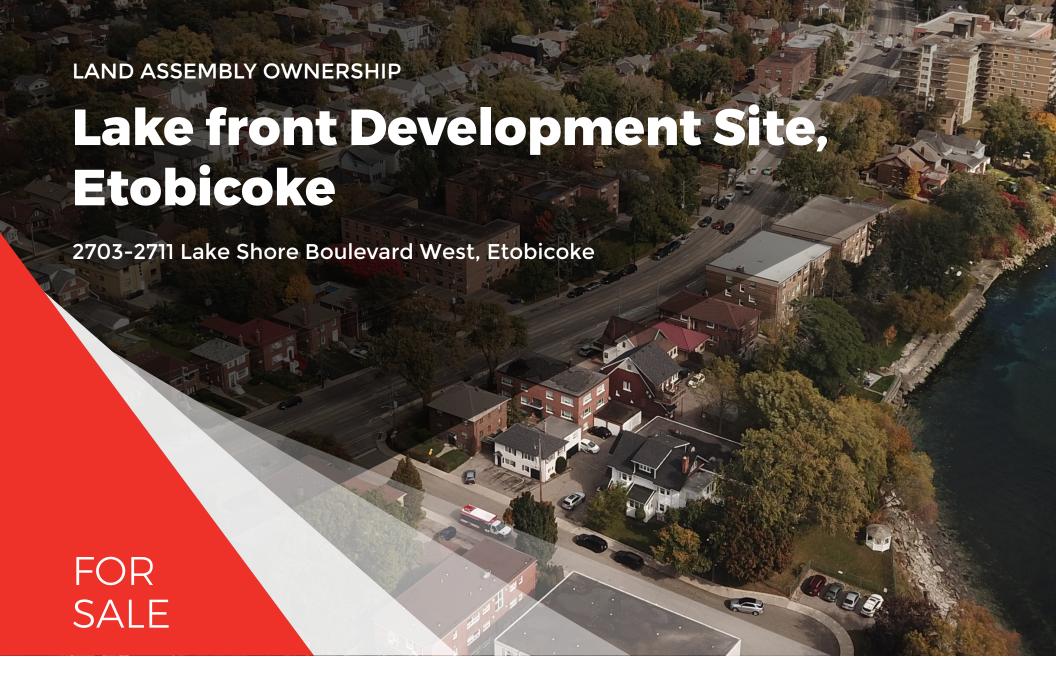

## LAKE SHORE BOULEVARD WEST / SAND BEACH ROAD - LAND ASSEMBLY OWNERSHIP

|   | Address                        | PIN number           | Size sq metres | Size - sq feet | Owner                                                           |
|---|--------------------------------|----------------------|----------------|----------------|-----------------------------------------------------------------|
| 1 | 2703 Lake Shore Boulevard West | 076120115            | 469            | 5,048          | Michan Anderson                                                 |
| 2 | 2705 Lake Shore Boulevard West | 076120114            | 623            | 6,705.9        | Deborah Cooper, Pamela Hodgson,<br>Brenda Excell, Glenda Segato |
| 3 | 2707 Lake Shore Boulevard West | 076120113/ 076120112 | 922            | 9,924.3        | Sheila Meloche, Dennis Blake                                    |
| 4 | 2709 Lake Shore Boulevard West | 076120110            | 537            | 5,780.2        | Mark Schriber, Debra Schriber                                   |
| 5 | 2711 Lake Shore Boulevard West | 076120108            | 466            | 5,016          | Walter Bulinski                                                 |
|   | TOTAL SQUARE FOOTAGE           |                      | 3,017          | 32,474.4       |                                                                 |